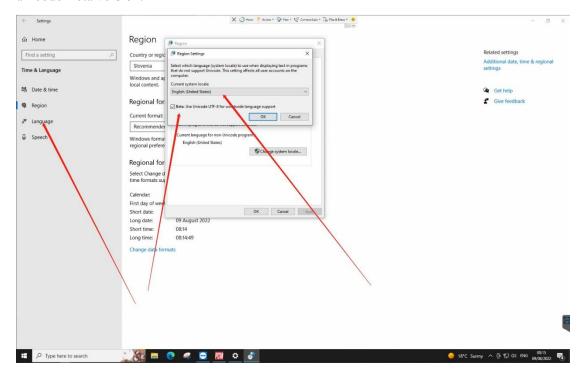

And make sure that the file name of the certificate has not been modified by you, as shown below.

3) After opening the PCMtuner flash, my computer has no response, and the software has no response.

Answer: Please set your "Region" to English as shown in the picture below, and check the unicode Beta version.

If the problem persists, please set the display language to English, as the picture shows below.

If you can't open PCMtuner flash normally after all the above steps, it means that there is something wrong with your computer system.