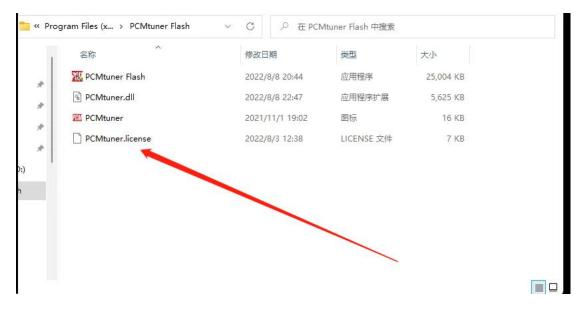

Please send the machine code together with the serial number on the back of your PCMtuner hardware device to the mailbox to request the activation certificate in order to activate your PCMtuner Flash software. Usually the digital certificate will be returned within 30-40 minutes once we confirm that you are a legitimate user, from Monday to Friday during working hours.

The machine code on the back of the device is shown in the picture below.

3. Receive the tuner-box digital certificate and copy it to the folder (C:\Program Files (x86)\PCMtuner Flash). Do **NOT** modify the name of the digital certificate. The digital certificate name is shown as below.