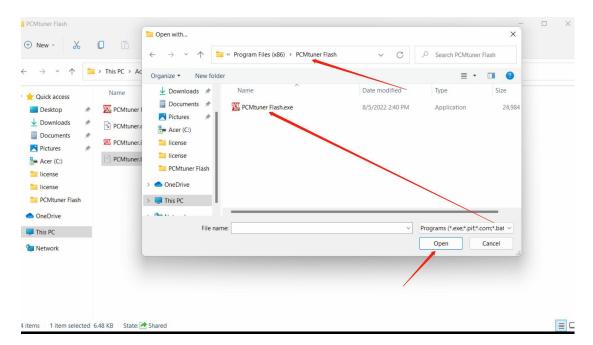

As the picture shows:

4. Set the default opening method of the digital certificate to "PCMtuner Flash" as shown in the picture.

5. Set the "Language", select English(United States) as shown in the picture.

2) My digital certificate has been obtained and placed in the corresponding directory. When I open the software, it keeps prompting me to send the machine code to the tuner box mailbox.

Answer: Please set the default opening mode of PCMtuner lincese to PCMtuner Flash as shown below.