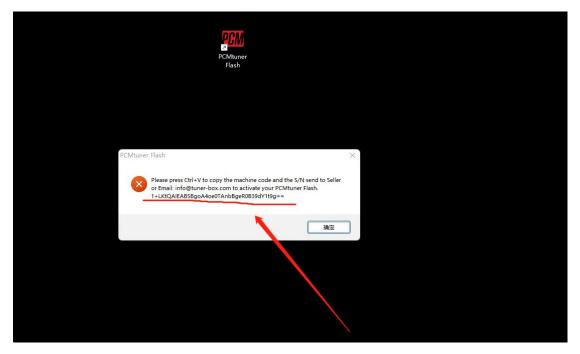

After installation

1. Double click the desktop to run PCMtuner Flash

As the picture shows below:

2. Copy the machine code according to the software prompt, and send it to the mailbox (info@tuner-box.com).

Please send the machine code together with the serial number on the back of your PCMtuner hardware device to the mailbox to request the activation certificate in order to activate your PCMtuner Flash software. Usually the digital certificate will be returned within 30-40 minutes once we confirm that you are a legitimate user, from Monday to Friday during working hours.