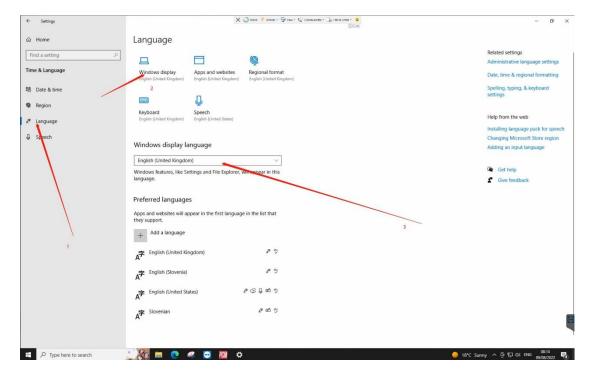

As the picture shows:

4. Set the default opening method of the digital certificate to "PCMtuner Flash" as shown in the picture.

5. Set the "Language", select English(United States) as shown in the picture.

6. It is best to set the display language to English. If your local language can work, you don't need to choose English as the display language.

If the problem persists, please set the display language to English, as the picture shows below.

If you can't open PCMtuner flash normally after all the above steps, it means that there is something wrong with your computer system.