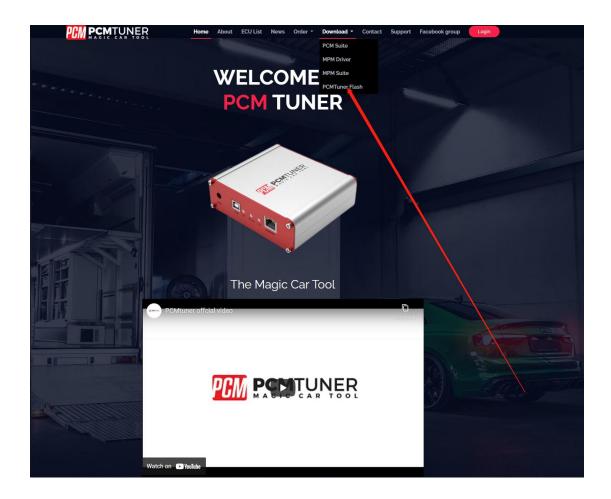

Please download the PCM Suite installation package and install it from the website(www.tuner-box.com).

You can get the 1.2.7 version of the software. The picture is as shown below:

After downloading, unzip and install.

## FAQ:

1) My computer starts reading and writing after updating pemtuner 1.2.7, and it prompts that the PCMtuner Flash cannot be found(as the picture shows below). What should I do?

Answer: Please go to the official website(Tuner-box.com) to download PCMtuner Flash.