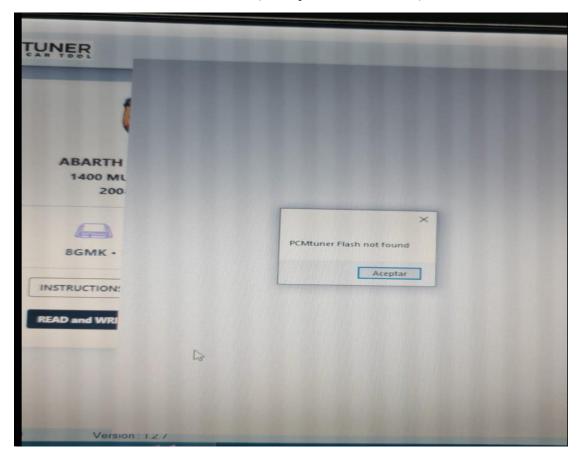

## FAQ:

1) My computer starts reading and writing after updating pemtuner 1.2.7, and it prompts that the PCMtuner Flash cannot be found(as the picture shows below). What should I do?

Answer: Please go to the official website(Tuner-box.com) to download PCMtuner Flash.