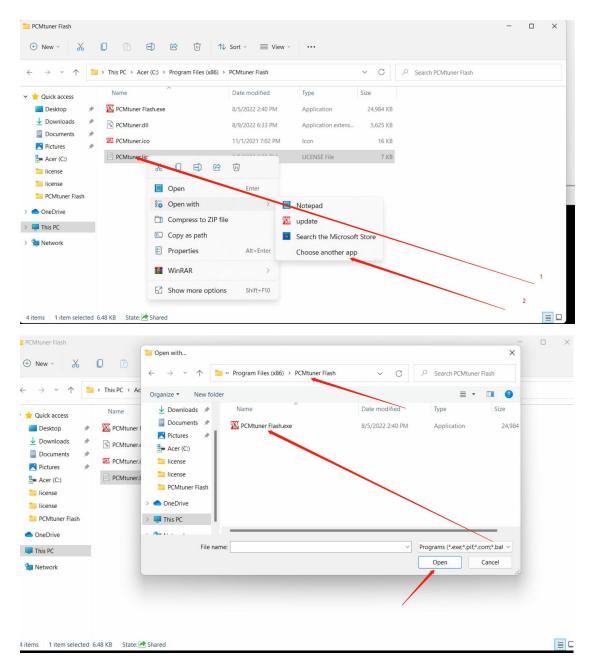

2) My digital certificate has been obtained and placed in the corresponding directory. When I open the software, it keeps prompting me to send the machine code to the tuner box mailbox.

Answer: Please set the default opening mode of PCMtuner lincese to PCMtuner Flash as shown below.

And make sure that the file name of the certificate has not been modified by you, as shown below.

3) After opening the PCMtuner flash, my computer has no response, and the software has no response.

Answer: Please set your "Region" to English as shown in the picture below, and check the unicode Beta version.