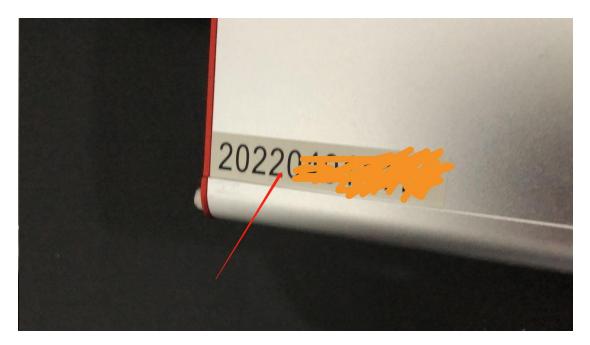

Please send the machine code together with the serial number on the back of your PCMtuner hardware device to the mailbox to request the activation certificate in order to activate your PCMtuner Flash software. Usually the digital certificate will be returned within 30-40 minutes once we confirm that you are a legitimate user, from Monday to Friday during working hours.

The machine code on the back of the device is shown in the picture below.

3. Receive the tuner-box digital certificate and copy it to the folder (C:\Program Files (x86)\PCMtuner Flash). Do **NOT** modify the name of the digital certificate. The digital certificate name is shown as below.