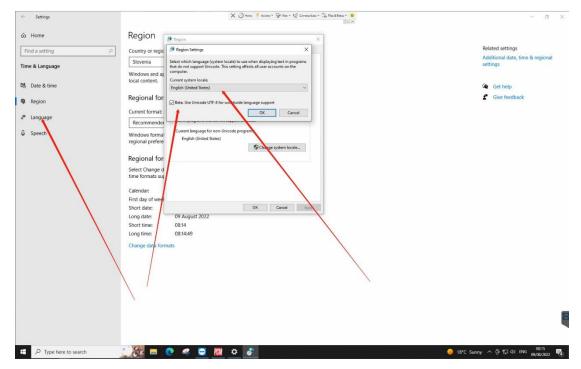

And make sure that the file name of the certificate has not been modified by you, as shown below.

3) After opening the PCMtuner flash, my computer has no response, and the software has no response.

Answer: Please set your "Region" to English as shown in the picture below, and check the unicode Beta version.