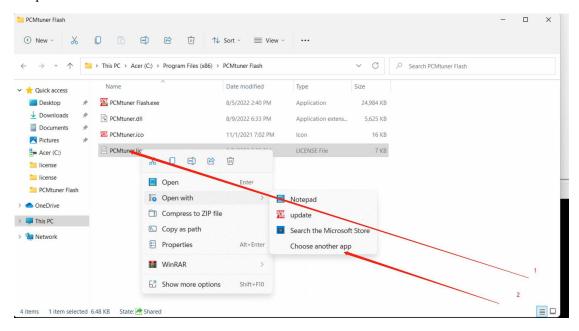

2) My digital certificate has been obtained and placed in the corresponding directory. When I open the software, it keeps prompting me to send the machine code to the tuner box mailbox.

Answer: Please set the default opening mode of PCMtuner lincese to PCMtuner Flash as shown below.

And make sure that the file name of the certificate has not been modified by you, as shown below.

3) After opening the PCMtuner flash, my computer has no response, and the software has no response.

Answer: Please set your "Region" to English as shown in the picture below, and check the unicode Beta version.