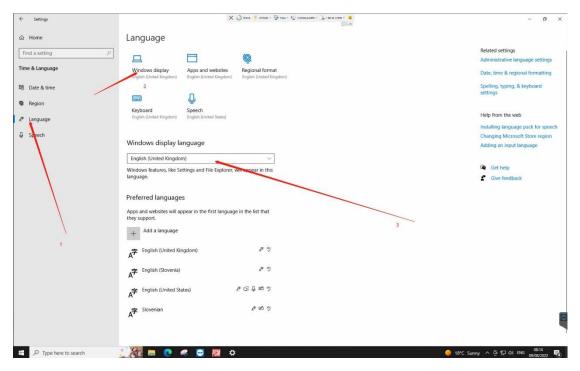

As the picture shows:

4. Set the default opening method of the digital certificate to "PCMtuner Flash" as shown in the picture.

5. Set the "Language", select English(United States) as shown in the picture.

6. It is best to set the display language to English. If your local language can work, you don't need to choose English as the display language.

If the problem persists, please set the display language to English, as the picture shows below.

If you can't open PCMtuner flash normally after all the above steps, it means that there is something wrong with your computer system.