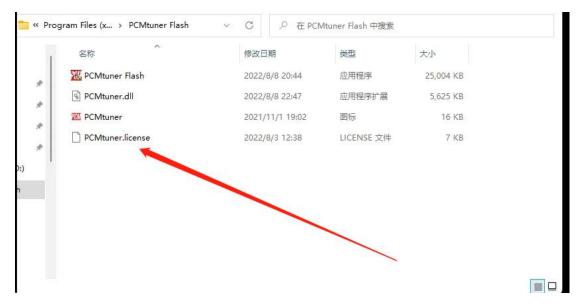

The machine code on the back of the device is shown in the picture below.

3. Receive the tuner-box digital certificate and copy it to the folder (C:\Program Files (x86)\PCMtuner Flash). Do **NOT** modify the name of the digital certificate. The digital certificate name is shown as below.

As the picture shows:

4. Set the default opening method of the digital certificate to "PCMtuner Flash" as shown in the picture.

5. Set the "Language", select English(United States) as shown in the picture.

2) My digital certificate has been obtained and placed in the corresponding directory. When I open the software, it keeps prompting me to send the machine code to the tuner box mailbox.

Answer: Please set the default opening mode of PCMtuner lincese to PCMtuner Flash as shown below.

And make sure that the file name of the certificate has not been modified by you, as shown below.

3) After opening the PCMtuner flash, my computer has no response, and the software has no response.

Answer: Please set your "Region" to English as shown in the picture below, and check the unicode Beta version.